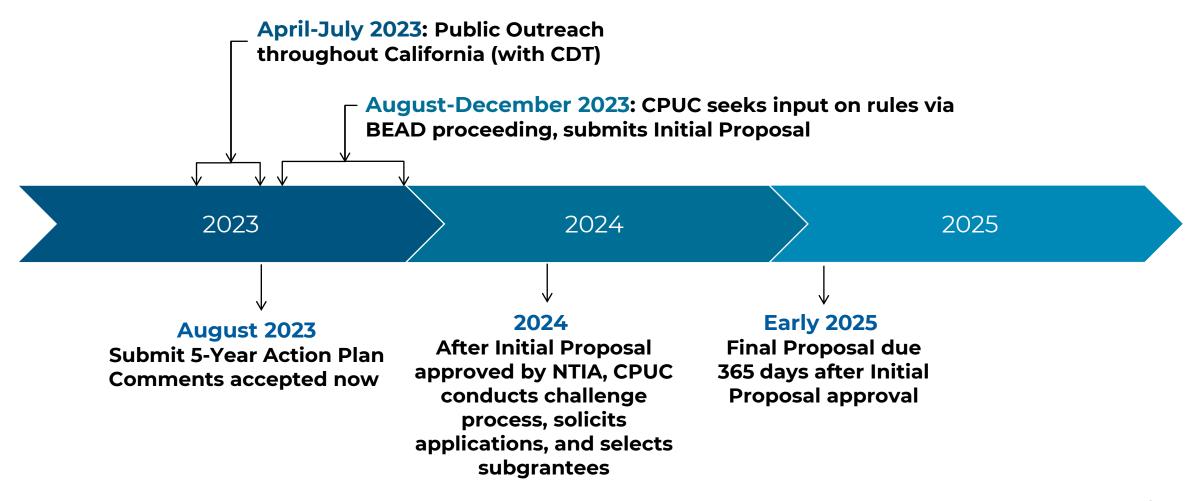

#### BROADBAND EQUITY, ACCESS, AND DEPLOYMENT (BEAD) Update

In June 2023, \$1.86 billion was allocated to California to deliver reliable broadband to unserved communities

- \$1.86 billion allocated by NTIA for last mile broadband deployment
- CPUC will
  - Establish program rules in an Initial Proposal pursuant to federal requirements and NTIA approval
  - Conduct a challenge process for eligibility map
  - Run a grant application process and propose subgrantees
  - Submit Final Proposal
- Primary goal: deploy "reliable" last-mile service to all unserved locations
  - Less than 25/3 speed
  - Via "reliable" technology

# California Broadband Equity, Access, and Deployment (BEAD) Timeline