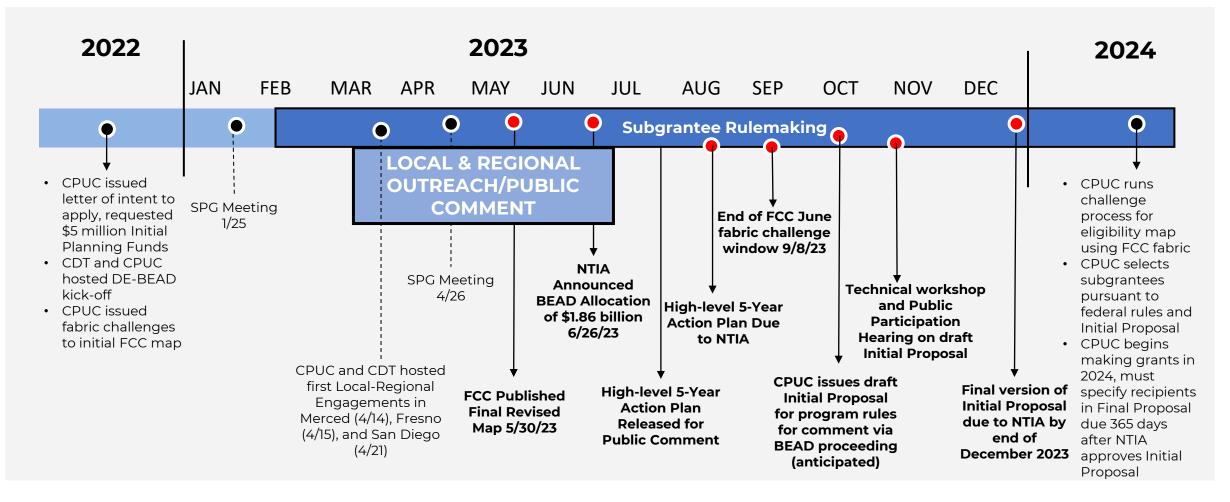

#### BROADBAND EQUITY, ACCESS, AND DEPLOYMENT (BEAD) Update

In June 2023, \$1.86 billion was allocated to California to deliver reliable broadband to unserved communities

- \$1.86 billion allocated by NTIA for last mile broadband deployment
- CPUC will
  - Establish program rules in an Initial Proposal pursuant to federal requirements and NTIA approval
  - Conduct a challenge process for eligibility map
  - Run a grant application process and propose subgrantees
  - Submit Final Proposal
- Primary goal: deploy "reliable" last-mile service to all unserved locations
  - Less than 25/3 speed
  - Via "reliable" technology

# California Broadband Equity, Access, and Deployment (BEAD) Timeline