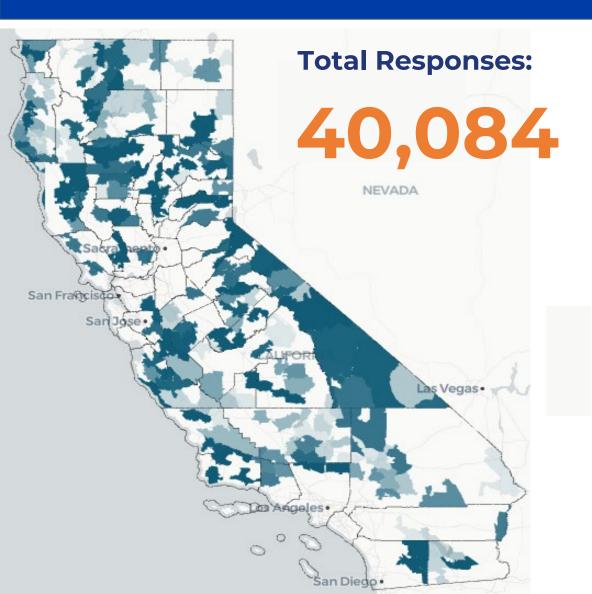

# **Online Public Survey Update**

# **Digital Equity Online Survey**

| 12,432 | Santa Cruz                                                                    | 509                                                                                                                                                                                                                                                                                                                                                                                                                | San Joaquin                                                                                                                                                                                                                                                                                                                                                                                                                                                                                                                                                | 243                                                                                                                                                                                                                                                                                                                                                                                                                                                                                                                                                                                                                                                                                                                                                                                                                                                                                                                                                                                                                    |
|--------|-------------------------------------------------------------------------------|--------------------------------------------------------------------------------------------------------------------------------------------------------------------------------------------------------------------------------------------------------------------------------------------------------------------------------------------------------------------------------------------------------------------|------------------------------------------------------------------------------------------------------------------------------------------------------------------------------------------------------------------------------------------------------------------------------------------------------------------------------------------------------------------------------------------------------------------------------------------------------------------------------------------------------------------------------------------------------------|------------------------------------------------------------------------------------------------------------------------------------------------------------------------------------------------------------------------------------------------------------------------------------------------------------------------------------------------------------------------------------------------------------------------------------------------------------------------------------------------------------------------------------------------------------------------------------------------------------------------------------------------------------------------------------------------------------------------------------------------------------------------------------------------------------------------------------------------------------------------------------------------------------------------------------------------------------------------------------------------------------------------|
| 3,273  | Butte                                                                         | 501                                                                                                                                                                                                                                                                                                                                                                                                                | Siskiyou                                                                                                                                                                                                                                                                                                                                                                                                                                                                                                                                                   | 239                                                                                                                                                                                                                                                                                                                                                                                                                                                                                                                                                                                                                                                                                                                                                                                                                                                                                                                                                                                                                    |
| 1,157  | Merced                                                                        | 485                                                                                                                                                                                                                                                                                                                                                                                                                | Plumas                                                                                                                                                                                                                                                                                                                                                                                                                                                                                                                                                     | 225                                                                                                                                                                                                                                                                                                                                                                                                                                                                                                                                                                                                                                                                                                                                                                                                                                                                                                                                                                                                                    |
| 1,140  | Contra Costa                                                                  | 483                                                                                                                                                                                                                                                                                                                                                                                                                | Napa                                                                                                                                                                                                                                                                                                                                                                                                                                                                                                                                                       | 220                                                                                                                                                                                                                                                                                                                                                                                                                                                                                                                                                                                                                                                                                                                                                                                                                                                                                                                                                                                                                    |
| 1,096  | Fresno                                                                        | 476                                                                                                                                                                                                                                                                                                                                                                                                                | Del Norte                                                                                                                                                                                                                                                                                                                                                                                                                                                                                                                                                  | 219                                                                                                                                                                                                                                                                                                                                                                                                                                                                                                                                                                                                                                                                                                                                                                                                                                                                                                                                                                                                                    |
| 1035   | Placer                                                                        | 464                                                                                                                                                                                                                                                                                                                                                                                                                | Stanislaus                                                                                                                                                                                                                                                                                                                                                                                                                                                                                                                                                 | 197                                                                                                                                                                                                                                                                                                                                                                                                                                                                                                                                                                                                                                                                                                                                                                                                                                                                                                                                                                                                                    |
| 929    | Mono                                                                          | 425                                                                                                                                                                                                                                                                                                                                                                                                                | Sierra                                                                                                                                                                                                                                                                                                                                                                                                                                                                                                                                                     | 186                                                                                                                                                                                                                                                                                                                                                                                                                                                                                                                                                                                                                                                                                                                                                                                                                                                                                                                                                                                                                    |
|        | Sonoma                                                                        | 413                                                                                                                                                                                                                                                                                                                                                                                                                | Kern                                                                                                                                                                                                                                                                                                                                                                                                                                                                                                                                                       | 184                                                                                                                                                                                                                                                                                                                                                                                                                                                                                                                                                                                                                                                                                                                                                                                                                                                                                                                                                                                                                    |
| 0.0    | Sutter                                                                        | 357                                                                                                                                                                                                                                                                                                                                                                                                                | Inyo                                                                                                                                                                                                                                                                                                                                                                                                                                                                                                                                                       | 162                                                                                                                                                                                                                                                                                                                                                                                                                                                                                                                                                                                                                                                                                                                                                                                                                                                                                                                                                                                                                    |
|        | Yuba                                                                          | 355                                                                                                                                                                                                                                                                                                                                                                                                                | Marin                                                                                                                                                                                                                                                                                                                                                                                                                                                                                                                                                      | 149                                                                                                                                                                                                                                                                                                                                                                                                                                                                                                                                                                                                                                                                                                                                                                                                                                                                                                                                                                                                                    |
|        | San Benito                                                                    | 328                                                                                                                                                                                                                                                                                                                                                                                                                | Amador                                                                                                                                                                                                                                                                                                                                                                                                                                                                                                                                                     | 140                                                                                                                                                                                                                                                                                                                                                                                                                                                                                                                                                                                                                                                                                                                                                                                                                                                                                                                                                                                                                    |
|        | San Mateo                                                                     | 315                                                                                                                                                                                                                                                                                                                                                                                                                | Alpine                                                                                                                                                                                                                                                                                                                                                                                                                                                                                                                                                     | 137                                                                                                                                                                                                                                                                                                                                                                                                                                                                                                                                                                                                                                                                                                                                                                                                                                                                                                                                                                                                                    |
|        | Solano                                                                        | 318                                                                                                                                                                                                                                                                                                                                                                                                                | -                                                                                                                                                                                                                                                                                                                                                                                                                                                                                                                                                          | 123                                                                                                                                                                                                                                                                                                                                                                                                                                                                                                                                                                                                                                                                                                                                                                                                                                                                                                                                                                                                                    |
| 676    | Ventura                                                                       | 313                                                                                                                                                                                                                                                                                                                                                                                                                |                                                                                                                                                                                                                                                                                                                                                                                                                                                                                                                                                            | 112                                                                                                                                                                                                                                                                                                                                                                                                                                                                                                                                                                                                                                                                                                                                                                                                                                                                                                                                                                                                                    |
| 671    |                                                                               |                                                                                                                                                                                                                                                                                                                                                                                                                    |                                                                                                                                                                                                                                                                                                                                                                                                                                                                                                                                                            | 109                                                                                                                                                                                                                                                                                                                                                                                                                                                                                                                                                                                                                                                                                                                                                                                                                                                                                                                                                                                                                    |
| 627    |                                                                               |                                                                                                                                                                                                                                                                                                                                                                                                                    |                                                                                                                                                                                                                                                                                                                                                                                                                                                                                                                                                            |                                                                                                                                                                                                                                                                                                                                                                                                                                                                                                                                                                                                                                                                                                                                                                                                                                                                                                                                                                                                                        |
| 575    | •                                                                             |                                                                                                                                                                                                                                                                                                                                                                                                                    | -                                                                                                                                                                                                                                                                                                                                                                                                                                                                                                                                                          | 43                                                                                                                                                                                                                                                                                                                                                                                                                                                                                                                                                                                                                                                                                                                                                                                                                                                                                                                                                                                                                     |
| 557    | -                                                                             |                                                                                                                                                                                                                                                                                                                                                                                                                    |                                                                                                                                                                                                                                                                                                                                                                                                                                                                                                                                                            | 33                                                                                                                                                                                                                                                                                                                                                                                                                                                                                                                                                                                                                                                                                                                                                                                                                                                                                                                                                                                                                     |
| 557    | •                                                                             |                                                                                                                                                                                                                                                                                                                                                                                                                    | Modoc                                                                                                                                                                                                                                                                                                                                                                                                                                                                                                                                                      | 1                                                                                                                                                                                                                                                                                                                                                                                                                                                                                                                                                                                                                                                                                                                                                                                                                                                                                                                                                                                                                      |
|        |                                                                               |                                                                                                                                                                                                                                                                                                                                                                                                                    |                                                                                                                                                                                                                                                                                                                                                                                                                                                                                                                                                            |                                                                                                                                                                                                                                                                                                                                                                                                                                                                                                                                                                                                                                                                                                                                                                                                                                                                                                                                                                                                                        |
| 555    | Trinity                                                                       | 267                                                                                                                                                                                                                                                                                                                                                                                                                |                                                                                                                                                                                                                                                                                                                                                                                                                                                                                                                                                            |                                                                                                                                                                                                                                                                                                                                                                                                                                                                                                                                                                                                                                                                                                                                                                                                                                                                                                                                                                                                                        |
| 517    | Yolo                                                                          | 245                                                                                                                                                                                                                                                                                                                                                                                                                |                                                                                                                                                                                                                                                                                                                                                                                                                                                                                                                                                            |                                                                                                                                                                                                                                                                                                                                                                                                                                                                                                                                                                                                                                                                                                                                                                                                                                                                                                                                                                                                                        |
|        | 3,273 1,157 1,140 1,096 1035 929 846 821 772 730 700 676 671 627 575 557 5557 | 3,273       Butte         1,157       Merced         1,140       Contra Costa         1,096       Fresno         1035       Placer         Mono       Sonoma         821       Yuba         772       San Benito         730       San Mateo         50lano       Ventura         671       Tulare         627       Kings         575       Imperial         557       San Luis Obispo         Lake       Trinity | 3,273       Butte       501         1,157       Merced       485         1,140       Contra Costa       483         1,096       Fresno       476         1035       Placer       464         Mono       425         Sonoma       413         821       Yuba       357         772       San Benito       328         700       San Mateo       315         676       Ventura       313         755       Kings       291         Imperial       287         557       San Luis Obispo       284         Lake       276         555       Trinity       267 | 3,273         Butte         501         Siskiyou           1,157         Merced         485         Plumas           1,140         Contra Costa         483         Napa           1,096         Fresno         476         Del Norte           1035         Placer         464         Stanislaus           929         Mono         425         Sierra           846         Sonoma         413         Kern           821         Yuba         357         Inyo           772         Yuba         355         Marin           730         San Benito         328         Amador           700         San Mateo         315         Alpine           676         Ventura         313         Lassen           671         Tulare         294         Tehama           627         Kings         291         Mariposa           557         Imperial         287         Glenn           557         San Luis Obispo         284         Modoc           Lake         276           555         Trinity         267 |