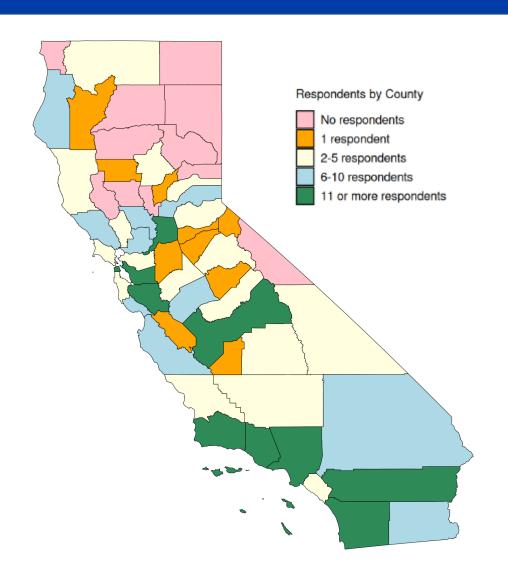

## Digital Equity Ecosystem Mapping

The DEEM tool was launched to track **Digital Equity** programs, plans, services, and resources throughout California. The mapping tool identifies:

- What programs are being offered, where they're being offered and to whom, and what is missing in each region.
- Barriers to achieving digital equity in every California county.

| Parameter                 | DEEM  | DEEM ISP | Overall |
|---------------------------|-------|----------|---------|
| Total Reach               | 1,270 | 106      | 1,376   |
| Total Responses           | 423   | 34       | 457     |
| Total Completed Responses | 280   | 25       | 305     |
| Completion Rate           | 66%   | 74%      | 67%     |